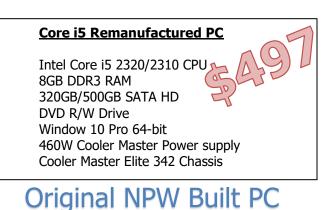

that we sold in the past, you KNOW that you're getting quality components, and reliable PCs.

Our remanufactured sales are of limited quantity, please call or email to check availability.

Additional parts and prices are available upon request. On-site installation typically requires 2 hours of on-site labor. (not included in

this quote)

Remanufactured PCs include a 90-day parts and labor warranty. Some remanufactured/used PCs may show signs of wear and tear on their external chassis parts.

### NPW Brand- Currently Available:

#### Core i3 Remanufactured PC

Intel Core i3 4160 CPU 4GB DDR3 RAM 500GB SATA Hard drive DVD R/W Drive Windows 10 Pro 64-bit 460W Cooler Master Power supply Cooler Master Elite 342 Chassis

## **Original NPW Built PC**

#### **Other Brand- Currently available**



#### HP Pavilion P6367

Intel Core 2 Quad Q8300 8GB DDR3 RAM 500 GB SATA Hard Drive DVD R/W Drive Windows 10 Home 64-bit



#### HP i5 Remanufactured PC

Intel Core i5 2320/2310 CPU 8GB DDR3 RAM 240GB SATA **SSD** DVD R/W Drive Window 10 Pro 64-bit

# Budget Windows 10

Our inventory of used/remanufactured PCs rotates / changes quickly. Availability subject to change.